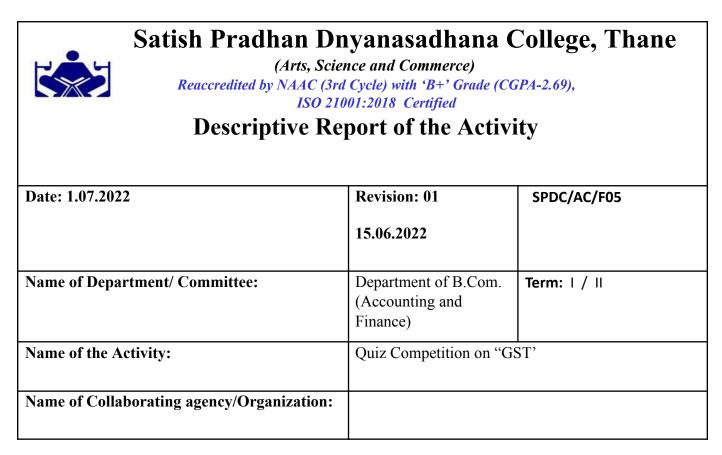

## Satish Pradhan Dnyanasadhana College, Thane

(Arts, Science and Commerce)

Reaccredited by NAAC (3rd Cycle) with 'B+' Grade (CGPA-2.69),

ISO 21001:2018 Certified

**Descriptive Report of the Activity** 

| Date: 1.07.2022                            | Revision: 01                                        | SPDC/AC/F05 |  |
|--------------------------------------------|-----------------------------------------------------|-------------|--|
|                                            | 15.06.2022                                          |             |  |
| Name of Department/ Committee:             | Department of B.Com.<br>(Accounting and<br>Finance) | Term:   /   |  |
| Name of the Activity:                      | Quiz Competition on 'In-                            | come Tax'   |  |
| Name of Collaborating agency/Organization: |                                                     |             |  |

## DEPARTMENT OF B.COM (ACCOUNTING AND FINANCE) ACADEMIC YEAR 2022-23

Department of Accounting and Finance, Department of Management Studies and Department of Banking and Insurance Jointly celebrates has organized the quiz on INCOME TAX DAY on 24/07/2022 "An Online-Quiz Competition on "Income Tax in India"